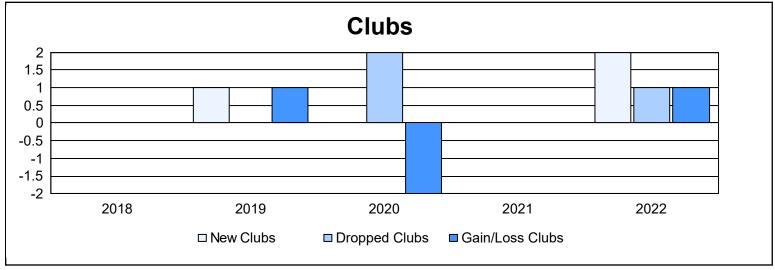

District 12 N As of June 2022 Cumulative

| Year      | New<br>Clubs | Dropped<br>Clubs | Gain/<br>Loss<br>Clubs | New<br>Members | Charter<br>Members | Reinstate<br>Members | Transfer<br>Members | Total<br>Member<br>Added | Total<br>Members<br>Dropped | Gain/<br>Loss<br>Members |
|-----------|--------------|------------------|------------------------|----------------|--------------------|----------------------|---------------------|--------------------------|-----------------------------|--------------------------|
| 2017-2018 | 0            | 0                | 0                      | 164            | 21                 | 6                    | 9                   | 200                      | 195                         | 5                        |
| 2018-2019 | 1            | 0                | 1                      | 112            | 25                 | 2                    | 5                   | 144                      | 132                         | 12                       |
| 2019-2020 | 0            | 2                | -2                     | 62             | 2                  | 3                    | 13                  | 80                       | 193                         | -113                     |
| 2020-2021 | 0            | 0                | 0                      | 83             | 0                  | 3                    | 7                   | 93                       | 120                         | -27                      |
| 2021-2022 | 2            | 1                | 1                      | 88             | 47                 | 5                    | 5                   | 145                      | 146                         | -1                       |
| Average   | 1            | 1                | 0                      | 102            | 19                 | 4                    | 8                   | 132                      | 157                         | -25                      |